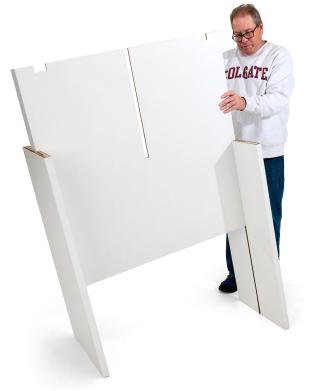

3. Repeat the step for the other side. Lightly tap the top and press down the middle panel until the top is flush with both side panels.

4. Insert the support panel from the top and press down to lock in place completely.

5. Place the tabletop on the assembled table body. Make sure all slots aligne with the table body by viewing from the bottom. Press down the tabletop to secure it onto the table body.

6. The assembly is finished.