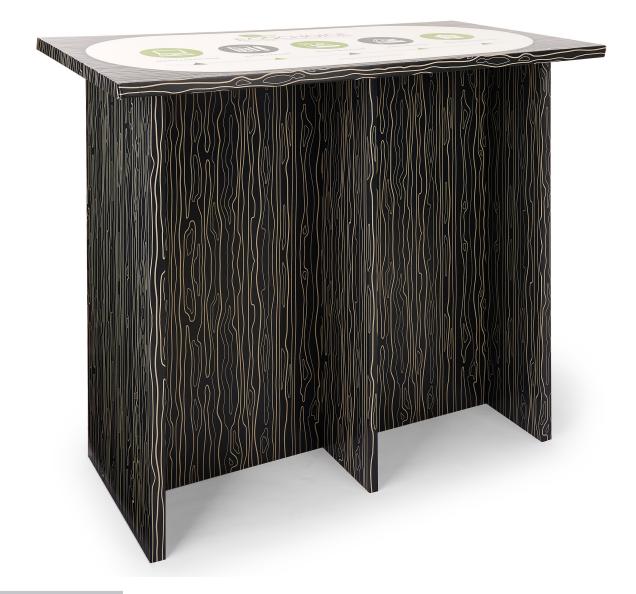

## **Assembly Instructions**



## **SKU: TSECOHTT**

## HIGHTOP TABLE

GREENPRINT PRODUCTS



## PARTS LIST



Scan QR code to visit product page



If you have any questions regarding our products, please visit us at www.displays2go.com or contact Displays2go customer service at 844-221-3388.

- 1. Fold one side flap on the middle panel to a right angle and hold it in place.
- 2. Identify the left side panel and right side panel. Slide the folded flap into the middle of one side panel from the top.



3. Repeat the step for the other side. Lightly tap the top and press down the middle panel until the top is flush with both side panels.





4. Insert the support panel from the top and press down to lock in place completely.



5. Place the tabletop on the assembled table body. Make sure all slots aligne with the tabl