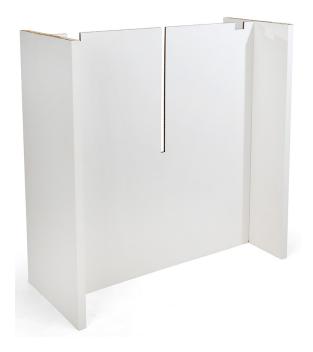

3. Repeat the step for the other side. Lightly tap the top and press down the middle panel until the top is flush with both side panels.

4. Insert the support panel from the top and press down to lock in place completely.