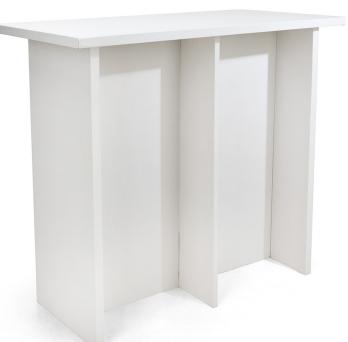

5. Place the tabletop on the assembled table body. Make sure all slots aligne with the table body by viewing from the bottom. Press down the tabletop to secure it onto the table body.

6. The assembly is finished.

Enjoy your new Hightop Table!

> CONTACT INFORMATION: www.displays2go.com PHONE: 844-221-3388