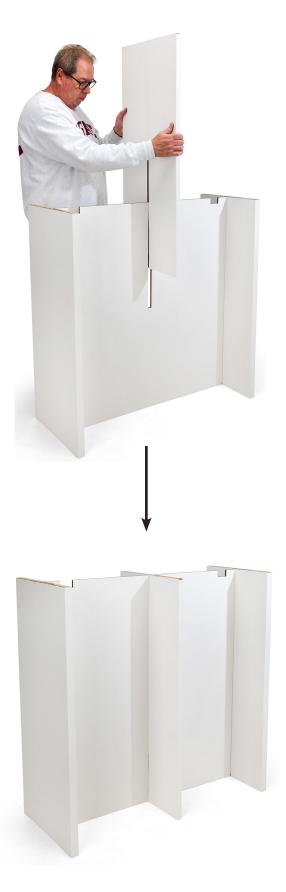

## PARTS LIST

Scan QR code to visit product page

If you have any questions regarding our products, please visit us at www.displays2go.com or contact Displays2go customer service at 844-221-3388.

- 1. Fold one side flap on the middle panel to a right angle and hold it in place.
- 2. Identify the left side panel and right side panel. Slide the folded flap into the middle of one side panel from the top.

3. Repeat the step for the other side. Lightly tap the top and press down the middle panel until the top is flush with both side panels.

4. Insert the support panel from the top and press down to lock in place completely.