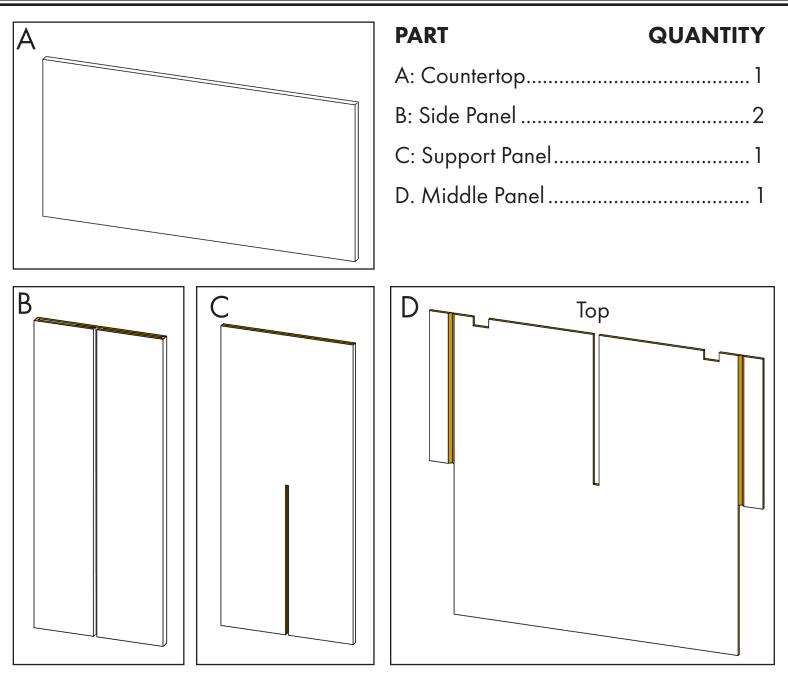

## PARTS LIST

Scan QR code to visit product page

If you have any questions regarding our products, please visit us at www.displays2go.com or contact Displays2go customer service at 844-221-3388.

- 1. Fold one side flap on the middle panel to a right angle and hold it in place.
- 2. Identify the left side panel and right side panel. Slide the folded flap into the middle of one side panel from the top.