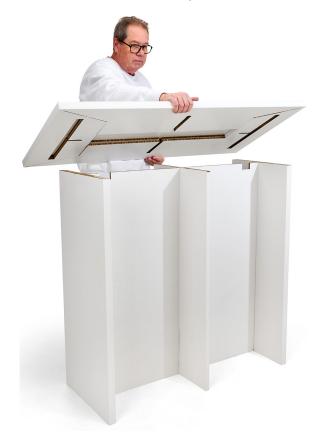

5. Place the tabletop on the assembled table body. Make sure all slots aligne with the table body by viewing from the bottom. Press down the tabletop to secure it onto the table body.

6. The assembly is finished.