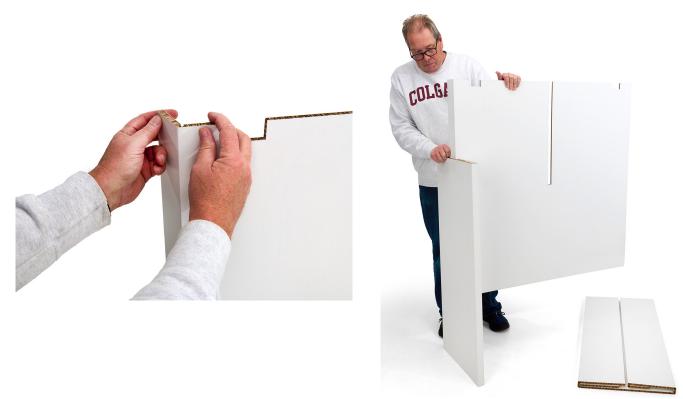

## PARTS LIST

Scan QR code to visit product page

If you have any questions regarding our products, please visit us at www.displays2go.com or contact Displays2go customer service at 844-221-3388.

- 1. Fold one side flap on the middle panel to a right angle and hold it in place.
- 2. Identify the left side panel and right side panel. Slide the folded flap into the middle of one side panel from the top.

3. Repeat the step for the other side. Lightly tap the top and press down the middle panel until the top is flush with both side panels.

4. Insert the support panel from the top and press down to lock in place completely.